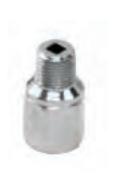

## Check valves M5 - G/18" - G1/4" - G3/8" - G1/2"

## Ordering code 6.07. POPPET 05 = NBR - M5 18 = NBR - G 1/8" 14 = NBR - G 1/4" 38 = NBR - G 3/8" 12 = NBR - G 1/2" 18V = FPM - G 1/8" 14V = FPM - G 1/4" 38V = FPM - G 3/8" 12V = FPM - G 1/2"

|                                        | G          | M5  | 1/8" | 1/4" | 3/8" | 1/2" |  |
|----------------------------------------|------------|-----|------|------|------|------|--|
|                                        | E          | 10  | 14   | 17   | 21   | 25   |  |
|                                        | ٦          | 21  | 37   | 48   | 50   | 60   |  |
|                                        | Weight gr. | 14  | 35   | 60   | 85   | 136  |  |
| Flow rate at 6 bar with $\Delta p = 1$ | NI/min.    | 160 | 650  | 1150 | 2600 | 3500 |  |