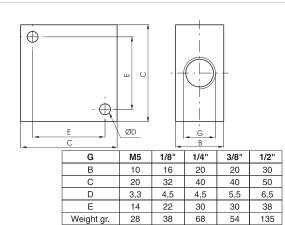

## Manifold 4 ports M5 - G1/8" - G1/4" - G3/8" - G1/2"

Weight "see table"

| Operational    | Fluid        | Max working pressure | Operating<br>Temperature |  |  |
|----------------|--------------|----------------------|--------------------------|--|--|
| characteristic | Filtered air | 20 bar               | Min. Max.<br>-5°C +70°C  |  |  |