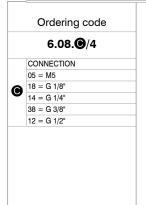

## Manifold 4 ports M5 - G1/8" - G1/4" - G3/8" - G1/2"

Weight "see table"

| Operational    | Fluid        | Max working pressure | Operating<br>Temperature |  |  |
|----------------|--------------|----------------------|--------------------------|--|--|
| characteristic | Filtered air | 20 bar               | Min. Max.<br>-5°C +70°C  |  |  |