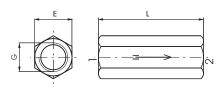

## Check valves M5 - G/18" - G1/4" - G3/8" - G1/2"

## Ordering code 6.07. POPPET 05 = NBR - M5 18 = NBR - G 1/8" 14 = NBR - G 1/4" 38 = NBR - G 3/8" 12 = NBR - G 1/2" 18V = FPM - G 1/8" 14V = FPM - G 1/4" 38V = FPM - G 3/8" 12V = FPM - G 1/2"

|                                        | G          | M5  | 1/8" | 1/4" | 3/8" | 1/2" |  |
|----------------------------------------|------------|-----|------|------|------|------|--|
|                                        | E          | 10  | 14   | 17   | 21   | 25   |  |
|                                        | ٦          | 21  | 37   | 48   | 50   | 60   |  |
|                                        | Weight gr. | 14  | 35   | 60   | 85   | 136  |  |
| Flow rate at 6 bar with $\Delta p = 1$ | NI/min.    | 160 | 650  | 1150 | 2600 | 3500 |  |