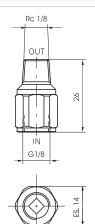

## G 1/8" compact check valves

Ordering code

6.07.18.**©** 

SEALS R = NBR

VR = FPM

| Operational    | Fluid        | Max working pressure | Operating<br>Temperature | Flow rate 6 bar<br>at Δp=1 |  |
|----------------|--------------|----------------------|--------------------------|----------------------------|--|
| characteristic | Filtered air | Min.<br>2,5 bar Max. | Min. Max.<br>-5°C +70°C  | 100 NI/min                 |  |