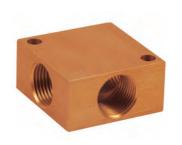

## Manifold 4 ports M5 - G1/8" - G1/4" - G3/8" - G1/2"

Weight "see table"

| Operational    | Fluid        | Max working pressure | Operating<br>Temperature |  |  |
|----------------|--------------|----------------------|--------------------------|--|--|
| characteristic | Filtered air | 20 bar               | Min. Max.<br>-5°C +70°C  |  |  |